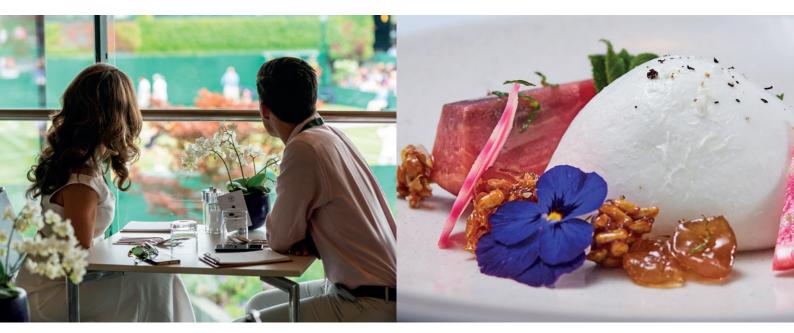

# THE LOUNGE

Open from 10.30am

The Lounge is a selfservice restaurant.

Light refreshments available from 10.30am and lunch from 11am.

During busy periods, our hosts will assist with seating guests and we recommend you arrive early.

#### THE VERANDA

Open from 10.30am

The Veranda accepts walk-ins only and is a casual dining restaurant.

Serves an Italian two or three course lunch menu.

Coffee and cake are served from 3.30pm.

Italian light bites and pizza are served until 8pm.

#### Open from 10.30am

A day in The Renshaw includes a welcome glass of Pimm's No.1 Cup or Lanson Black Label Brut NV, a three-course fine dining lunch and a traditional Wimbledon Afternoon Tea.

Guests will have a reserved table for the duration of the day and advanced bookings are required.