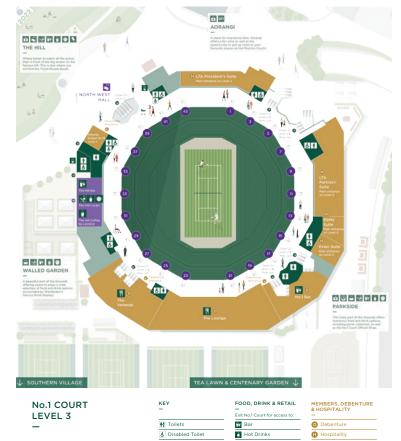

# THE NO.1 BAR Open from 10am

The No.1 Bar offers a full range of drinks, Lavazza coffees and specialty teas.

A selection of sandwiches and sushi are also available until 2pm.

Closes at 10pm (or 30 minutes after the end of play, whichever is earlier).

# THE LOUNGE

Open from 10.30am

The Lounge is a selfservice restaurant.

Light refreshments available from 10.30am and lunch from 11am.

During busy periods, our hosts will assist with seating guests and we recommend you arrive early.

A light supper menu is served between 6-8pm.

#### THE VERANDA

Open from 10.30am

The Veranda accepts walk-ins only and is a casual dining restaurant.

Serves an Italian two or three course lunch menu.

Coffee and cake are served from 3.30pm.

Italian light bites and pizza are served until 8pm.

#### Open from 10.30am

A day in The Renshaw includes a welcome glass of Pimm's No.1 Cup or Lanson Black Label Brut NV, a three-course fine dining lunch and a traditional Wimbledon Afternoon Tea.

Guests will have a reserved table for the duration of the day and advanced bookings are required.