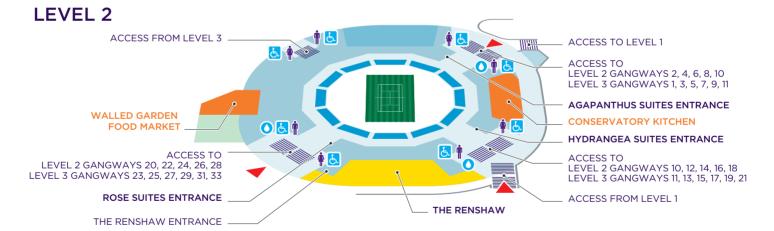

## AGAPANTHUS SUITES 1, 2, 3 & 4 LEVEL 4 2 ACCESS TO LEVEL 3 & PETUNIA SUITES 14 & 15 15 6 14 ACCESS TO LEVEL 2 & ROSE SUITES 10, 11, 12 & 13 1 10