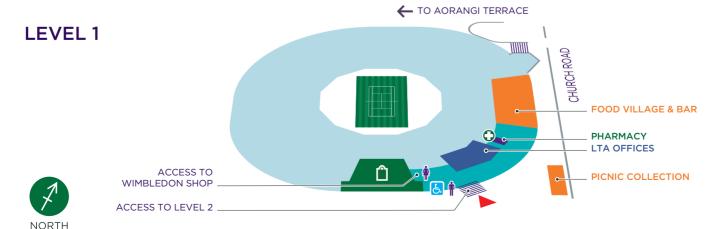

## No.1 COURT

ACCESS TO LEVEL 2 &

## **KEY**



L DISABLED TOILETS

ACCESS TO LEVELS 2. 3 & HYDRANGEA SUITES 5, 6, 7, 8 & 9

## AGAPANTHUS SUITES 1, 2, 3 & 4 LEVEL 4 2 ACCESS TO LEVEL 3 & PETUNIA SUITES 14 & 15 15 6 14 ACCESS TO LEVEL 2 & ROSE SUITES 10, 11, 12 & 13 1 10

## LEVEL 3 LARGE SCREEN TV\_ LTA PRESIDENT'S SUITE <u>L</u> ACCESS TO LEVEL 2 & ACCESS TO -**†** 🔼 LEVEL 2 GANGWAYS 28, 30, 32, 34, 36 LEVEL 3 GANGWAYS 33, 35, 37, 39, 41, 43 **AGAPANTHUS SUITES** PETUNIA SUITES ENTRANCE **6** LARDER, BAR & COFFEE ACCESS TO LEVEL 2, & **A** HYDRANGEA SUITES THE VERANDA ACCESS TO LEVEL 2. THE No.1 BAR THE VERANDA & THE No.1 BAR ENTRANCE LOUNGE ENTRANCE THE LOUNGE